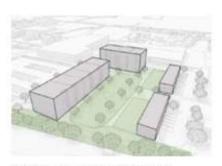

#### Design development

Precedent images: communal green space and varied building forms

Stage 1 proposal: dominating car park arrangement

Stage 1 proposal: fragmented green space

Potential to improve permeability and connectivity through the site

Potential to push parking to perimeter

Potential to bring green spaces together

Creating a green heart with building frontages responding to the shared green space

Design development

RIBA 2 – Option B (Preferred Option)