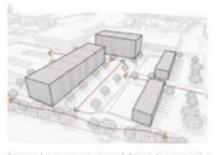

Potential to push parking to perimeter

Potential to bring green spaces together

Creating a green heart with building frontages responding to the shared green space

Design development

RIBA 2 – Option B (Preferred Option)