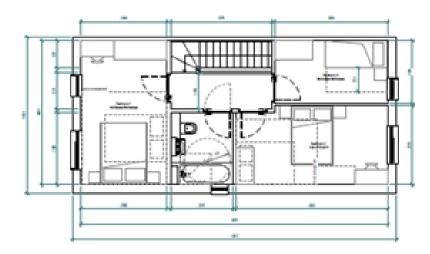

| 50.00                     | 19       |
| /      | 2b4p      | 1.00                 | 70.00                     | 31       |
|        |           |                      |                           | 50       |
| House  |           |                      |                           |          |
|        | 3b5p      | 2.00                 | 93.00                     | 13       |
|        |           | 1.00                 |                           | 13       |
|        |           |                      |                           |          |

| Park | ing Schedule |          |
|------|--------------|----------|
| ľ ľ  | Type         | Quantity |

|               | N000000 |
|---------------|---------|
| Space_Parking | 68      |

# 3-Bed house internal layout



Ground floor plan



First floor plan

# 2-Bed flat internal layout













#### **Modular Construction**







Artist's Impressions