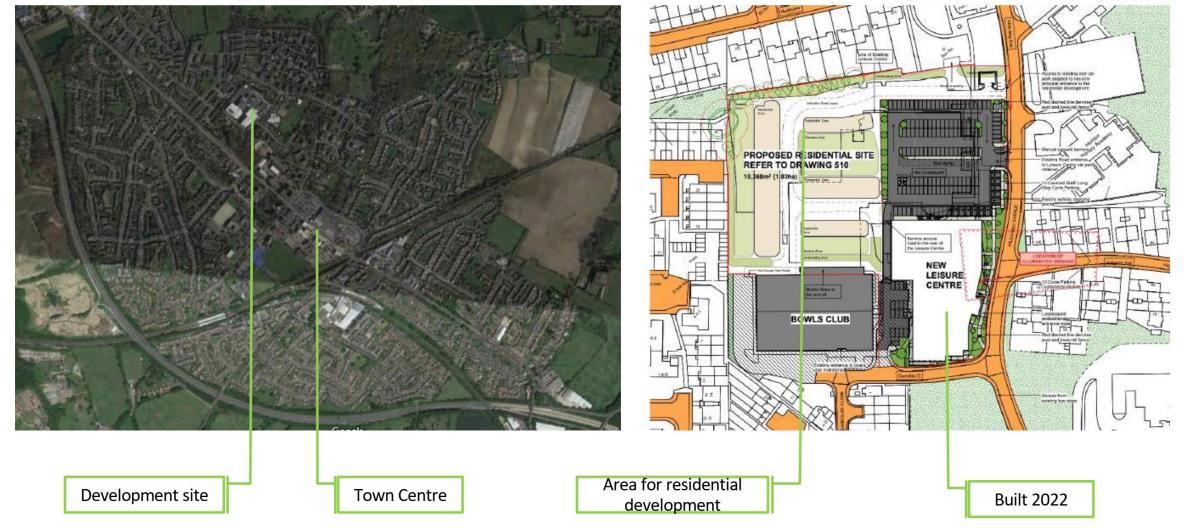

#### **Situation**

Context

Leisure centre

2 storey dwellings Apartment blocks