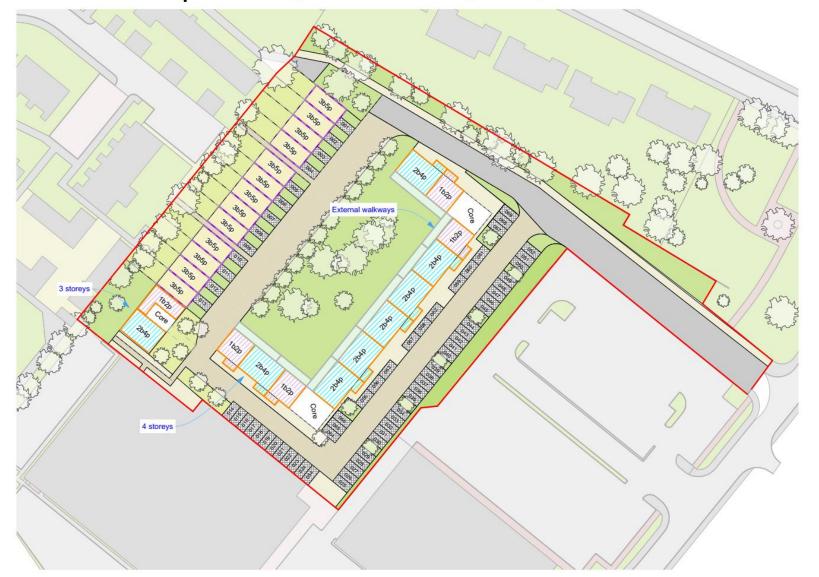

Potential to push parking to perimeter

Potential to bring green spaces together

Creating a green heart with building frontages responding to the shared green space

Design development

RIBA 2 – Option B (Preferred Option)

| Key    | Туре      | Number<br>of storeys | NDSS Target<br>area (sqm) | Quantity |
|--------|-----------|----------------------|---------------------------|----------|
| Apartm | ent 4 sto | reys block           |                           |          |
|        | 1b2p      | 1.00                 | 50.00                     | 19       |
| /      | 2b4p      | 1.00                 | 70.00                     | 31       |
|        |           |                      |                           | 50       |
| House  |           |                      |                           |          |
|        | 3b5p      | 2.00                 | 93.00                     | 13       |
|        |           | 1.00                 |                           | 13       |
|        |           |                      |                           |          |

| Park | ing Schedule |          |
|------|--------------|----------|
| ľ ľ  | Type         | Quantity |

|               | N000000 |
|---------------|---------|
| Space_Parking | 68      |