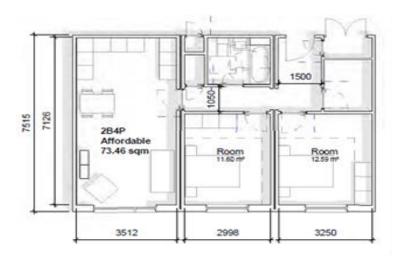

| 2b4p      | 1.00                 | 70.00                     | 31       |
|        |           |                      |                           | 50       |
| House  |           |                      |                           |          |
|        | 3b5p      | 2.00                 | 93.00                     | 13       |
|        |           | 1.00                 |                           | 13       |
|        |           |                      |                           |          |

| Park | ing Schedule |          |
|------|--------------|----------|
| ľ ľ  | Type         | Quantity |

|               | N000000 |
|---------------|---------|
| Space_Parking | 68      |

# 3-Bed house internal layout



Ground floor plan



First floor plan

# 2-Bed flat internal layout













#### **Modular Construction**







Artist's Impressions