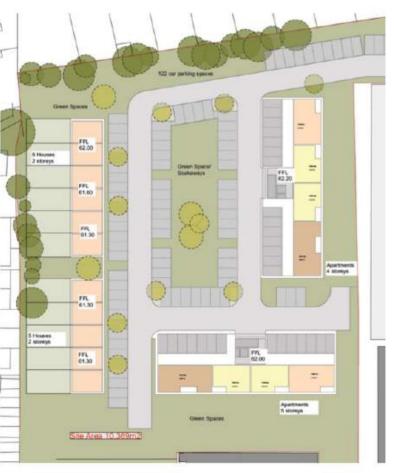

Potential to push parking to perimeter

Potential to bring green spaces together

Creating a green heart with building frontages responding to the shared green space

Design development

RIBA 2 – Option B (Preferred Option)