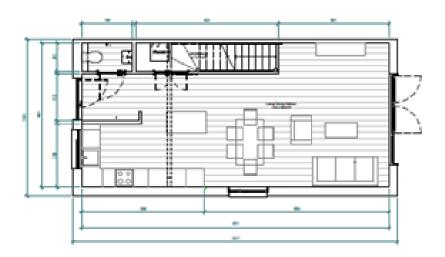

| 1.00                 | 50.00                     | 19       |
| /      | 2b4p      | 1.00                 | 70.00                     | 31       |
|        |           |                      |                           | 50       |
| House  |           |                      |                           |          |
|        | 3b5p      | 2.00                 | 93.00                     | 13       |
|        |           | 1.00                 |                           | 13       |
|        |           |                      |                           |          |

| Park | ing Schedule |          |
|------|--------------|----------|
| ľ ľ  | Type         | Quantity |

|               | N000000 |
|---------------|---------|
| Space_Parking | 68      |

# 3-Bed house internal layout



Ground floor plan



First floor plan

# 2-Bed flat internal layout













#### **Modular Construction**







Artist's Impressions