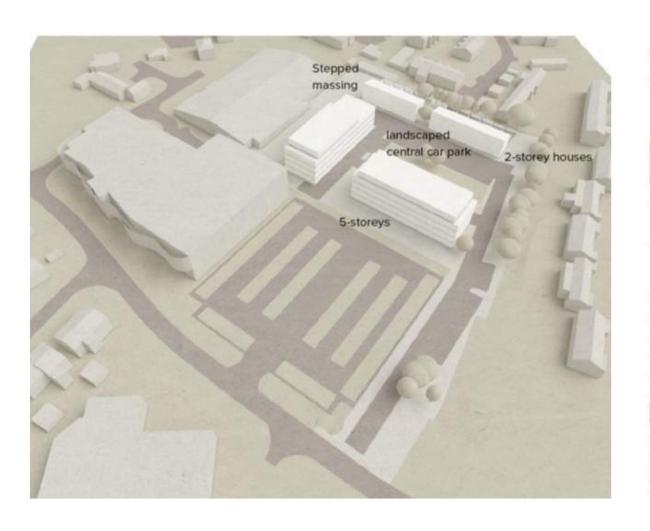

#### Design development

Precedent images: communal green space and varied building forms

Stage 1 proposal: dominating car park arrangement

Stage 1 proposal: fragmented green space

Potential to improve permeability and connectivity through the site

Potential to push parking to perimeter

Potential to bring green spaces together

Creating a green heart with building frontages responding to the shared green space

Design development

RIBA 2 – Option B (Preferred Option)