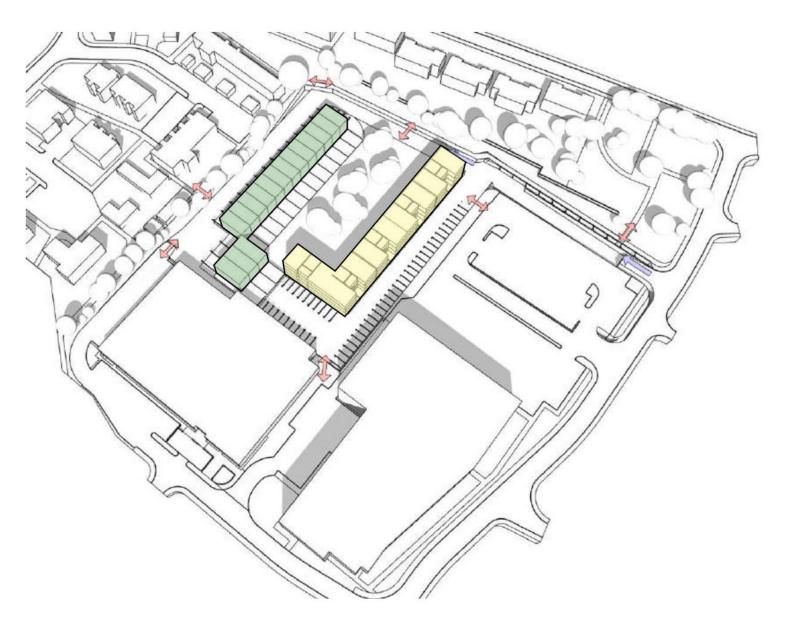

### RIBA Stage 1 design

#### Design development

Precedent images: communal green space and varied building forms

Stage 1 proposal: dominating car park arrangement

Stage 1 proposal: fragmented green space

Potential to improve permeability and connectivity through the site

Potential to push parking to perimeter

Potential to bring green spaces together

Creating a green heart with building frontages responding to the shared green space

Design development

RIBA 2 – Option B (Preferred Option)